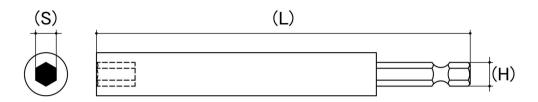

## **Bit Holder Driver Bit**

Series: Impax

**Drive Type**: Bit Holder **Brand**: Hobson Engineering

Magnetised: Yes

Material: Alloy Tool Steel

System Of Measurement: Imperial

CAD drawings shown for graphic representation only. 8

| Size (S) | Length (L)<br>(mm)<br>Nom | Hex Size (H)<br>(inches) | Driver Bit Style | sku<br>(qfind) |
|----------|---------------------------|--------------------------|------------------|----------------|
| 1/4"     | 60                        | 1/4                      | Power            | 11BH1460IH     |